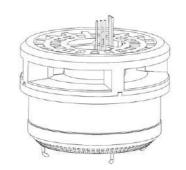

### Inner structure of the water meter:

- 1) Easy to read register
- ② "o' ring seal
- 3 Strainer
- 4 Optional non-return valve
- ⑤ Grooved piston design gives long working life and reduces blockages

| Code | Description           | Quantity |
|------|-----------------------|----------|
| 1    | Nut                   | 2        |
| 2    | Coupling              | 2        |
| 3    | Gasket                | 2        |
| 4    | Copper Wire           | 1        |
| 5    | Seal lead             | 1        |
| 6    | Bottom Body           | 1        |
| 7    | O-ring                | 1        |
| 8    | Non-return Valve      | 1        |
| 9A   | Strainer              | 1        |
| 9B   | Chamber               | 1        |
| 9C   | Bush                  | 1        |
| 9D   | Division plate        | 1        |
| 9E   | Piston                | 1        |
| 9F   | Cover                 | 1        |
| 10   | Clamp frame           | 1        |
| 11   | Spring                | 1        |
| 12   | Clamp slider          | 1        |
| 13   | Transmission assembly | 1        |
| 14   | Register              | 1        |
| 15   | O-ring                | 1        |
| 16   | Upper body            | 1        |
| 17   | Lid                   | 1        |
| 18   | 18 Hinge pin          |          |