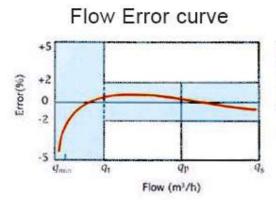

- (1) In the lower zone from qmin inclusive up to but excluding qt is ±5%;(2) In the upper zone from 0
- (2) In the upper zone from qt inclusive up to and including qs is ±2%.