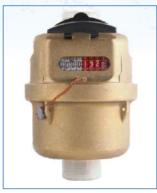

Connection method: BSP Thread

Body can be choose brass, brass with primer and ABS.

Adopt volumetric rotary piston, more accurate for measurement;

- Better sensitivity
- Large flow range
- ◆ Multi angle installation
- Remote transmission device can be added upon request