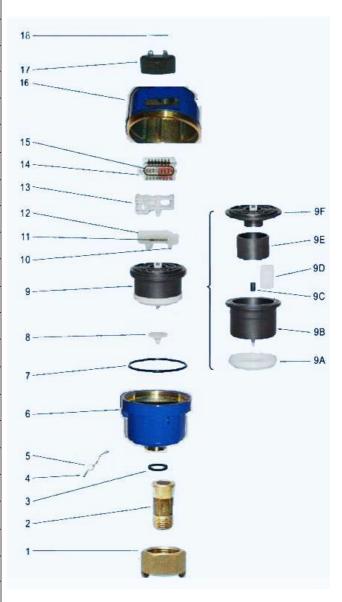

### Inner structure of the water meter:

- 1) Easy to read register
- ② "o' ring seal
- 3 Strainer
- 4 Optional non-return valve
- ⑤ Grooved piston design gives long working life and reduces blockages

| Code | Description           | Quantity |
|------|-----------------------|----------|
| 1    | Nut                   | 2        |
| 2    | Coupling              | 2        |
| 3    | Gasket                | 2        |
| 4    | Copper Wire           | 1        |
| 5    | Seal lead             | 1        |
| 6    | Bottom Body           | 1        |
| 7    | O-ring                | 1        |
| 8    | Non-return Valve      | 1        |
| 9A   | Strainer              | 1        |
| 9B   | Chamber               | 1        |
| 9C   | Bush                  | 1        |
| 9D   | Division plate        | 1        |
| 9E   | Piston                | 1        |
| 9F   | Cover                 | 1        |
| 10   | Clamp frame           | 1        |
| 11   | Spring                | 1        |
| 12   | Clamp slider          | 1        |
| 13   | Transmission assembly | 1        |
| 14   | Register              | 1        |
| 15   | O-ring                | 1        |
| 16   | Upper body            | 1        |
| 17   | Lid                   | 1        |
| 18   | 18 Hinge pin          |          |