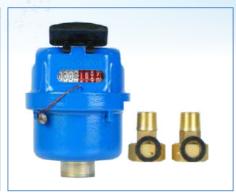

Connection method: BSP Thread

Body can be choose brass, brass with primer and ABS.

Adopt volumetric rotary piston, more accurate for measurement;

- Better sensitivity
- Large flow range
- ◆ Multi angle installation
- Remote transmission device can be added upon request

### Inner structure of the water meter:

- 1) Easy to read register
- ② "o' ring seal
- 3 Strainer
- 4 Optional non-return valve
- ⑤ Grooved piston design gives long working life and reduces blockages

| Code | Description           | Quantity |
|------|-----------------------|----------|
| 1    | Nut                   | 2        |
| 2    | Coupling              | 2        |
| 3    | Gasket                | 2        |
| 4    | Copper Wire           | 1        |
| 5    | Seal lead             | 1        |
| 6    | Bottom Body           | 1        |
| 7    | O-ring                | 1        |
| 8    | Non-return Valve      | 1        |
| 9A   | Strainer              | 1        |
| 9B   | Chamber               | 1        |
| 9C   | Bush                  | 1        |
| 9D   | Division plate        | 1        |
| 9E   | Piston                | 1        |
| 9F   | Cover                 | 1        |
| 10   | Clamp frame           | 1        |
| 11   | Spring                | 1        |
| 12   | Clamp slider          | 1        |
| 13   | Transmission assembly | 1        |
| 14   | Register              | 1        |
| 15   | O-ring                | 1        |
| 16   | Upper body            | 1        |
| 17   | Lid                   | 1        |
| 18   | 18 Hinge pin          |          |