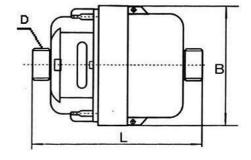

# Water Meter Size and Packing Details:

| Size | Length (mm) | Broad/Width (mm) | Connection thread | Weight<br>(kg) |
|------|-------------|------------------|-------------------|----------------|
| DN15 | 115         | 95               | G3/4B             | 1              |