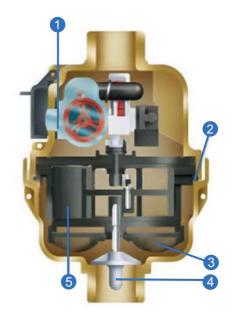

### Inner structure of the water meter:

- 1) Easy to read register
- ② "o' ring seal
- 3 Strainer
- 4 Optional non-return valve
- ⑤ Grooved piston design gives long working life and reduces blockages

| Code | Description           | Quantity |
|------|-----------------------|----------|
| 1    | Nut                   | 2        |
| 2    | Coupling              | 2        |
| 3    | Gasket                | 2        |
| 4    | Copper Wire           | 1        |
| 5    | Seal lead             | 1        |
| 6    | Bottom Body           | 1        |
| 7    | O-ring                | 1        |
| 8    | Non-return Valve      | 1        |
| 9A   | Strainer              | 1        |
| 9B   | Chamber               | 1        |
| 9C   | Bush                  | 1        |
| 9D   | Division plate        | 1        |
| 9E   | Piston                | 1        |
| 9F   | Cover                 | 1        |
| 10   | Clamp frame           | 1        |
| 11   | Spring                | 1        |
| 12   | Clamp slider          | 1        |
| 13   | Transmission assembly | 1        |
| 14   | Register              | 1        |
| 15   | O-ring                | 1        |
| 16   | Upper body            | 1        |
| 17   | Lid                   | 1        |
| 18   | 18 Hinge pin          |          |