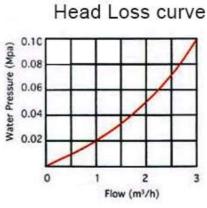

### **Supply condition:**

Size:DN15,DN20

Max work pressure: PN16

Pressure loss: ≤0.063Mpa
Water temperature: T30, T50
Standards: ISO4064. Class C
R:R160(R=Q3/Q1)(optional)

Install:Horizontal, Vertical or inclined