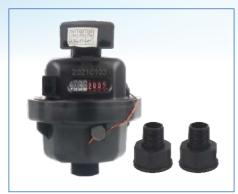

Connection method: BSP Thread

Body can be choose brass, brass with primer and ABS.

Adopt volumetric rotary piston, more accurate for measurement;

- Better sensitivity
- Large flow range
- ◆ Multi angle installation
- Remote transmission device can be added upon request

### Inner structure of the water meter:

- 1) Easy to read register
- ② "o' ring seal
- 3 Strainer
- 4 Optional non-return valve
- ⑤ Grooved piston design gives long working life and reduces blockages

| Code | Description           | Quantity |
|------|-----------------------|----------|
| 1    | Nut                   | 2        |
| 2    | Coupling              | 2        |
| 3    | Gasket                | 2        |
| 4    | Copper Wire           | 1        |
| 5    | Seal lead             | 1        |
| 6    | Bottom Body           | 1        |
| 7    | O-ring                | 1        |
| 8    | Non-return Valve      | 1        |
| 9A   | Strainer              | 1        |
| 9B   | Chamber               | 1        |
| 9C   | Bush                  | 1        |
| 9D   | Division plate        | 1        |
| 9E   | Piston                | 1        |
| 9F   | Cover                 | 1        |
| 10   | Clamp frame           | 1        |
| 11   | Spring                | 1        |
| 12   | Clamp slider          | 1        |
| 13   | Transmission assembly | 1        |
| 14   | Register              | 1        |
| 15   | O-ring                | 1        |
| 16   | Upper body            | 1        |
| 17   | Lid                   | 1        |
| 18   | 18 Hinge pin          |          |